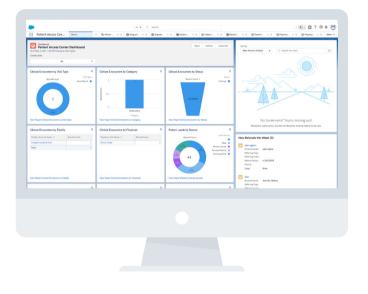

## - SOLUTION OVERVIEW

Digitize patient access and execute service processes with a connected patient experience. This solution combines relevant patient data into a single view to connect patients to the right care via bi-directional integration.

- Improve patient experience
- Give agents instant access to key information with a bi-directional EHR integration
- Intuitive patient search
- Produce actionable analytics
- Intuitive patient prospect management with activity tracking