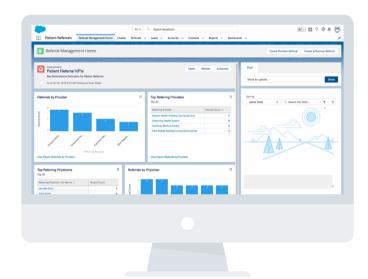

## — SOLUTION OVERVIEW

Capture key referral information in one easy-to-use platform. Once created, use the power of Salesforce® to automate key business processes and leverage actionable analytics to ensure your referral network is healthy, identify growth opportunities and eliminate provider leakage.

- Gain a complete view of patient referrals, practices, specific physicians and influencers
- Track key patient insurance information relative to a referral, including prior authorization numbers
- Put referral data at the clinical liaisons' fingertips
   Track ROI for liaison / physician activity
- Produce actionable analytics including, but not limited to: Top referring providers, referral trends, and payer mix